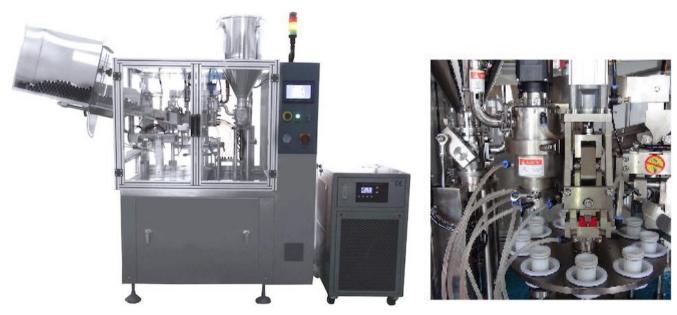

## **URBAN MS100A TUBE MACHINE**

#### Features

Hot air sealing, work with a chiller. Works for plastic and compound tubes. Run for both round and oval tubes Material contact parts 316L stainless steel. Air shut-off nozzle, no drippings after filling. No tube no filling. 40L hopper is included. Built to meet the cGMP standard. Filling volume: Tube diameter: Tube height: Running speed: Compressed air: Voltage: Dimensions: Weight: 5 -250ml or 50 - 500ml. 10 - 50mm or 20 -60mm. Max. 210mm or Max. 250mm. Up to 40 tubes per minute. 0.4 - 0.6Mpa. AC208-415V 3phase 50/60Hz. L1900\*W1000\*H1900mm. 900kg.