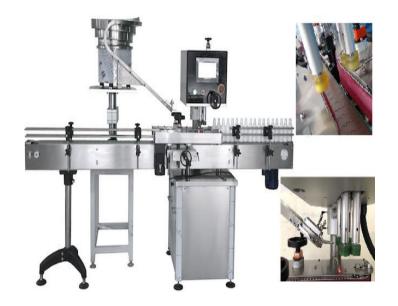

## **URBAN 300A 4 WHEEL CAPPING MACHINE**

Cap diameter: 20 - 80mm. Bottle diameter: 90mm Max. Bottle height: 300mm Max.

Running speed: Up to 70 bpm. Can upgrade to Max. 110 bpm.

Torque:0.5 - 2.5N or 0.5 - 5N.

Compressed air: 0.4 - 0.6Mpa.

Voltage: AC110-240V

Power: 2KW.

Dimensions:L2400\*W700\*H1400mm

.Weight: 160kg.

Urban automatic 4 wheel capper is suitable for trigger caps, duckbill caps, pumps, spray caps and screw-on caps. The automatic capping machine can work individually or integrated into production lines with fillers, labelers using manual or automatic cap placers.

## **Features**

It is suitable for even every type of threaded caps. Normal round caps, spray caps, trigger caps and pump caps.

The reliability, ease of operation and change-over procedure and flexibility of installation are the most important advantages of the capping machine.