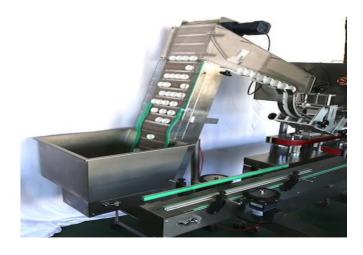

OPTIONAL EXTRA SILENT TYPE CAP ELEVATOR AND CHUTE

A silent cap elevator or a vibrator as a cap sorter is optional extra.

The operator pours the caps into the hopper of the elevator or directly into the vibrator.

Adjustable torque setting.

Stainless steel construction to meet cGMP standard.