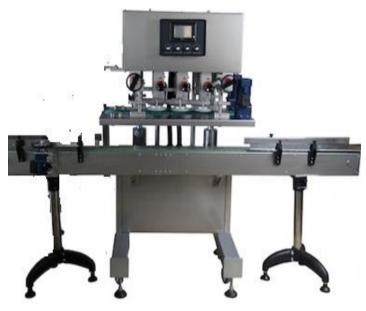

## URBAN 300A HIGH SPEED SPINDLE CAPPING MACHINE

Cap diameter: 25 - 120mm.

Bottle diameter: 30 - 200mm

Bottle height: 50 - 280mm.

Running speed: Max 150bpm.

Voltage:AC110-240V1phase 50/60Hz.

Power: 1.3KW.
Dimensions:L2400\*W1250\*H1800mm.
Weight: 550kg

Equipped with a PLC and Touch Screen control.

A high-speed machine is capable of an output of 150 bottles per minute.

Work with all different shapes of bottles.

Equipped with a sensor in cap chute which detects the presence of caps, no bottle no cap and no cap no bottle.

A silent cap elevator or a vibrator as a cap sorter is optional extra.

The operator pours the caps into the hopper of the elevator or directly into the vibrator.

Adjustable torque setting.

Stainless steel construction to meet cGMP standard.