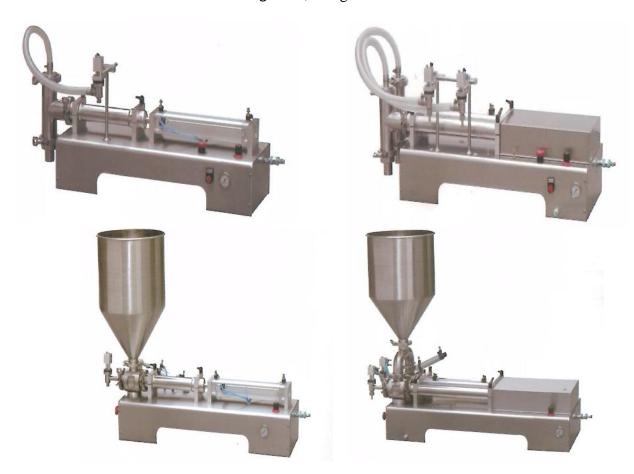

## Piston filling machine specifications

## **Single Head**

Air requirement:0.4-.06MPA
Filling accuracy:+-<1%
Single head filling speed 5-20 Bpm

## **Double head**

Air requirement:0.4-.06MPA
Filling accuracy:+-<1%
Double head filling speed 10-40 Bpm

- Below Models available with Spring loaded Teflon valve for thin liquids and includes non drip shut off nozzle
- Below models available with 3 way valve and hopper for pasty products including non drip shut off nozzle

| Single cylinder Fill range | <b>Double cylinder Fill range</b> |
|----------------------------|-----------------------------------|
| 10ml                       | N/A                               |
| 60ml                       | 2 X 60ML                          |
| 125ml                      | 2 X 125ML                         |
| 250ml                      | 2 X 250ML                         |
| 500ml                      | 2 X 500ML                         |
| 1000ml                     | 2 X 1000ML                        |
| 2500ml                     | 2 X 2500ML                        |
| 5000ml                     | 2 X 5000ML                        |
|                            |                                   |