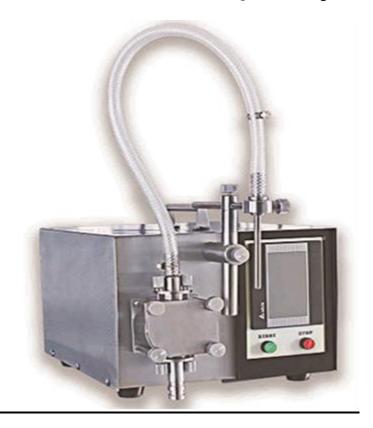

## **TABLE TOP GEAR FILLING MACHINE**

## **FEATURES:**

- The Digi-fill uses a gear pump system as a measuring device to fill the correct amount of liquids into containers.
- The volume, speed and delay time can be adjusted for each fill.
- Each fill can be controlled by starting slow or finishing slow enabling the operator to reduce the amount of foam generated or reduce splashing of the product.
- Human interface is achieved using a combined keypad and LCD display configuration.
- 20 pre-set container volumes can be loaded for easy changeover.
- Pump unit easily dismantled for cleaning purposes.
- Machine is able to be connected to conveyor line for automatic filling operation.
- Machine can be operated in auto or manual start/ stop mode

## **TECHNICAL PARAMETERS:**

• Volume:10ml-11 000ml

• Acuracy:0.5%-1%

• Filling speed:100ml-24 Bpm, 300ml-16 Bpm, 1000ml-10 Bpm

• Power requirement: 220v,50-60Hz,400W

• Machine size:310mm x 480mm x 310mm

• Net weight:18kg