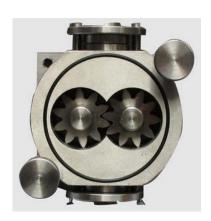

## **FEATURES:**

- The Digi-fill uses a gear pump system as a measuring device to fill the correct amount of liquids into containers.
- The volume, speed and delay time can be adjusted for each fill.
- Each fill can be controlled by starting slow or finishing slow enabling the operator to reduce the amount of foam generated or reduce splashing of the product.
- Human interface is achieved using a combined keypad and LCD display configuration.
- 20 pre-set container volumes can be loaded for easy changeover.
- Pump unit easily dismantled for cleaning purposes.
- Machine is able to be connected to conveyor line for automatic filling operation.
- Machine can be operated in auto or manual start/ stop mode