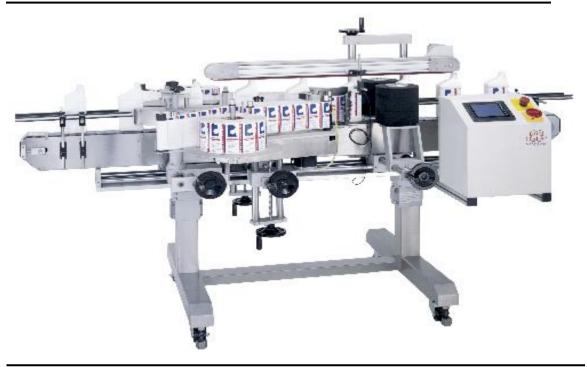

## PL622 DOUBLE SIDED INLINE LABELING MACHINE

Pack Leader boasts a broad selection of quality, versatile labeling machines geared toward the specific labeling requirements of companies across the globe. As part of Pack Leader's impressive product portfolio, the PL-622 labeling system is a fully automatic labeler with exceptional speed, flexibility, and dependability that sets the machine apart from the competition.

## **Features**

- Production pre-set function enables the machine to automatically stop once the pre-set quantity of products has been labelled.
- The label countdown feature allows you to see precisely how far along the project is as the production run progresses.
- The counter /production run counter provides the total production number for the day.
- The battery free microprocessor control system can maintain default settings in memory even after the machine sits idle for a long period of time.
- Up to 30 settings can be stores for future use, saving you time when labelling different bottles.
- 'No container, no labelling" function or choice of "missing label on label roll" and "missing label on container" function.
- Modular structure reduces down time with quick change over and flexibility in settings like printing position and dispensing position.
- Lowering -lifting device for label dispenser giving you flexibility for label positioning.
- PLC based control panel with Delta colour touch screen.
- Virtually tool-less operation with low maintenance.
- Compact design

## URBAN OUTSOURCING

- Installation of a wide range of hot foil printing units and barcode readers
- User-friendly operator panel with E-stop in the machine front

**SPECIFICATIONS: Model** 

Voltage Power

**Applicator Height** 

**Label Size** 

Conveyor Width Conveyor Speed Dispensing Speed Dispense Driver

**Label inner core Diameter** 

**Dimensions** 

PL-622

220/110 VAC 50/60 Hz Single Phase

900 VA

150MM /200 mm

H:150 mm x L:300 mm Max.

110 mm

30M m/minn. 30 m/min. Max

Stepper Motor 76 mm

2400m(L) X 1500 mm (W) X 1400mm (H)