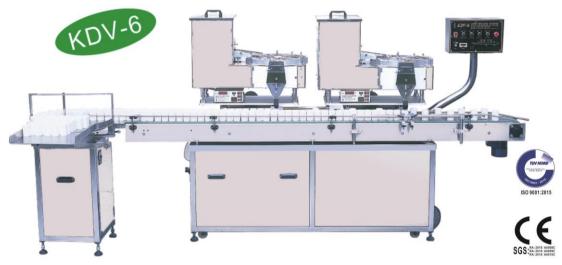

## **KDV-6 Automatic Tablet Counter Machine**

#### **GENERAL:**

KDV-6 is integrated two units KDC-101(Counter Machine), conveyor and electrical control to achieve tablet automatic counting Machines line.

Max. Capacity: 320,000 Tablets / Hour.