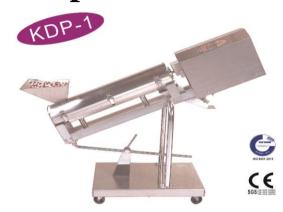

# **KDP-1 Capsule Polisher**

#### **GENERAL:**

This polishing machine is used after capsules were filled for cleaning the powder attached on the capsules surface, through mechanically rotating brush and attraction of vacuum to take out the external powder.

#### **FEATURES:**

- 1. All stainless shell, body hopper, and quide meeting **G.M.P.** requirements.
- 2. Easy to operate, excellent performance and trouble free.
- 3. Gentle, Non-Scratch brush polishung.
- 4. The inclination of polishing barrel and brush speed are adjustable to adjust treating time for proper polishing.
- 5. Simple maintenance and easy clearance.
- 6. High capacity result in very less labor intensive.