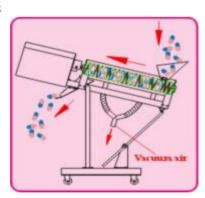

#### **GENERAL:**

This polishing machine is used after capsules were filled for cleaning the powder attached on the capsules surface, through mechanically rotating brush and attraction of vacuum to take out the external powder.

#### **FEATURES:**

- 1. All stainless shell, body hopper, and quide meeting **G.M.P.** requirements.
- 2. Easy to operate, excellent performance and trouble free.
- 3. Gentle, Non-Scratch brush polishung.
- 4. The inclination of polishing barrel and brush speed are adjustable to adjust treating time for proper polishing.
- 5. Simple maintenance and easy clearance.
- 6. High capacity result in very less labor intensive.