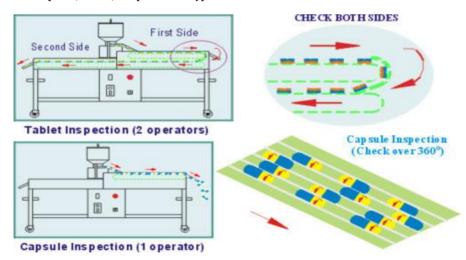

#### **GENERAL:**

This inspection machine is designed and used for inspecting capsule or tablet which is spotty, broken, or not standard by vision through mechanically rotating the capsule over 360 degrees or turning the tablet from one surface to the other surface.

The inspector can easily take out any bad capsule or tablet and collect together.

#### APPLICABILITY:

Applicable to all size of capsules, tablets, ball pills and all type of solid medication.

#### TECHNICAL DATA

| CAPACITY CAPSULE  | Max. 50,000 Pcs/HR |
|-------------------|--------------------|
| CAPACITY TABLET   | Max. 70,000 Pcs/HR |
| OPERATOR CAPSULE  | 1 PERSON           |
| OPERATOR TABLET   | 2 PERSON           |
| POWER SUPPLY      | AC 110/220 50/60Hz |
| POWER CONSUMPTION | 1/4 HP             |