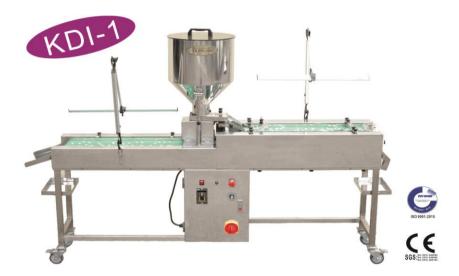

### **KDI-1 CAPSULE INSPECTION MACHINE**

#### **GENERAL:**

This inspection machine is designed and used for inspecting capsule or tablet which is spotty, broken, or not standard by vision through mechanically rotating the capsule over 360 degrees or turning the tablet from one surface to the other surface.

#### **FEATURES:**

- 1. All stainless shell, body hopper, and quide meeting G.M.P.requirements.
- 2. Infinitely variable feeding Speed for different object.
- 3. Conveying belt is special, durable & easy to clean.
- 4. No noise, no public hazard.
- 5. Simple operation, maintenance, and easy clearance.
- 6. Stable convey result in less labor fatigue.
- 7. Change quide from capsule to tablet within 10 minutes, vice versa.