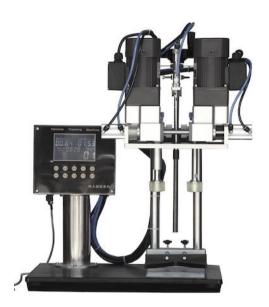

## TABLE TOP 4 WHEEL CAPPING MACHINE

Our bench-top 4 wheel capper is suitable for common round caps, trigger caps, duckbill caps, pumps, spray caps, and screw-on caps.

The reliability, ease of operation and change-over procedure, and flexibility of installation are the most important advantages of the capping machine.

Few parts need to be changed and very simple when needed for different size caps or bottles.

Digital torque adjustment

Both manual (pedal) and auto function.

Cap diameter: 25 - 60mm.

Running speed: Up to 30 bottles per minute.

**Torque:** 0.5 - 5N.

Compressed air: 0.4 - 0.6Mpa.

**Voltage:** AC110-240V 1 phase 50/60Hz.

**Power:** 500W.

**Dimensions:** L550\*W400\*H600mm.

Weight: 50kg.