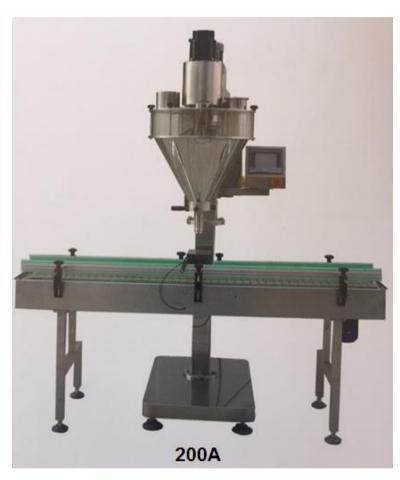

## **AUTOMATIC AUGER FILLER 200A**

Auger powder filler is used for filling fluidic or low-fluidity powder materials like coffee powder, agriculture pesticide, granular additive, etc. It is widely used in the various industries including pharmaceutical, foodstuff, cosmetic and chemical.

**Features** 

Stainless steel structure.

PLC Control system.

Up to 10 sets of operation parameter

can be stored.

Servo motor drive screw with up to

99% filling precision.

No bottle no fill.

Conveyor is included..

Specification Model: 200A

Filling weight: up to 5kg by replace

different size of augers. Hopper volume: 35L Filling speed: 15-40

bottles/min.depends on the filling

volume.

Voltage: 380V 3phase or 220v 3phase

optional. Weight: 350kg.