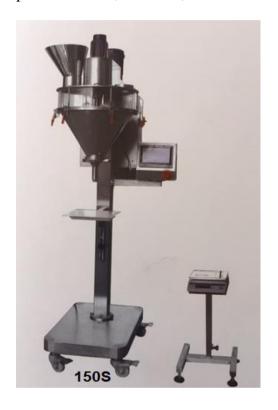

## STAND ALONE 150S & 160S AUGR FILLER

Auger powder filler is used for filling fluidic or low-fluidity powder materials like coffee powder, agriculture pesticide, granular additive, etc. It is widely used in the various industries including pharmaceutical, foodstuff, cosmetic and chemical.

## **Features**

Stainless steel structure.

PLC Control system.

Up to 10 sets of operation parameter can be stored.

Servo motor drive screw with up to 99% filling precision.

Foot pedal included.

## **Specifications**

Model 150S and 160S

Filling weight 1-500 or 10-5000g

Filling precision 99%

Hopper volume 25L or 50L

Compressed air consumption 6KG/CM3 and 0.1M3/MIN

Capacity 10-40 containers per min .depending on filling volume

Voltage 220V 1 phase

Dimensions 150S:L=800 X W= 500 X H=1900mm

160S:L=1140 X W=970 X H 2030mm

Weight 130kg-260kg