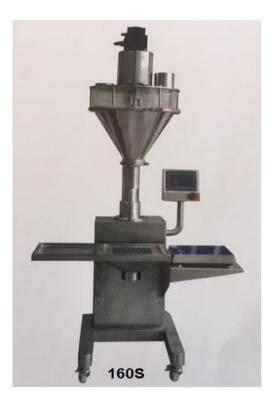

## STAND ALONE 150S & 160S AUGR FILLER

Auger powder filler is used for filling fluidic or low-fluidity powder materials like coffee powder, agriculture pesticide, granular additive, etc. It is widely used in the various industries including pharmaceutical, foodstuff, cosmetic and chemical.

## **Features**

Stainless steel structure.

PLC Control system.

Up to 10 sets of operation parameter can be stored.

Servo motor drive screw with up to 99% filling precision.

Foot pedal included.

## **Specifications**

Model 150S and 160S

Filling weight 1-500 or 10-5000g

Filling precision 99%

Hopper volume 25L or 50L

Compressed air consumption 6KG/CM3 and 0.1M3/MIN

Capacity 10-40 containers per min .depending on filling volume

Voltage 220V 1 phase

Dimensions 150S:L=800 X W= 500 X H=1900mm

160S:L=1140 X W=970 X H 2030mm

Weight 130kg-260kg