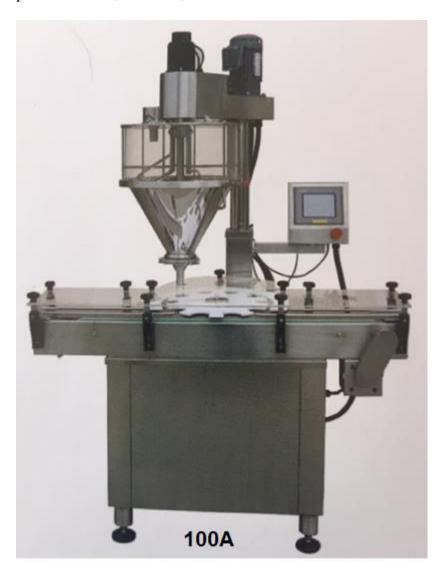

## **AUTOMATIC AUGER FILLER 100A**

Auger powder filler is used for filling fluidic or low-fluidity powder materials like coffee powder, agriculture pesticide, granular additive, etc. It is widely used in the various industries including pharmaceutical, foodstuff, cosmetic and chemical.

Specification Model: -100A

Filling weight: 1-500g. More is

available.

Filling precision:  $\leq 100g$ ,  $\leq \pm 2\%$ ;

100-500g,  $\leq \pm 1\%$ . Hopper volume: 35 L.

Filling capacity: 30- 50 cycles /min. Depend on the filling

volume.

Power: 1.8 kw.

Air comsumption: 6kg/cm2 and

0.3m3/min.

Voltage: 380v 3 phase or 220v 3

nhase

Dimension: 1500 \* 720 \* 1800

mm

Weight: 320 kg.

## **Features**

Stainless steel structure.

PLC control system accessed through an easy-to-use touch screen with weight module controller. Up to 10 sets of operation parameter can be stored.

Servo motor drive screw with up to 99% filling precision.

Includes hand wheel of Height adjustment.

No bottle no fill.

It can be used for filling from very thin powder to granule powder by replacing auger parts.